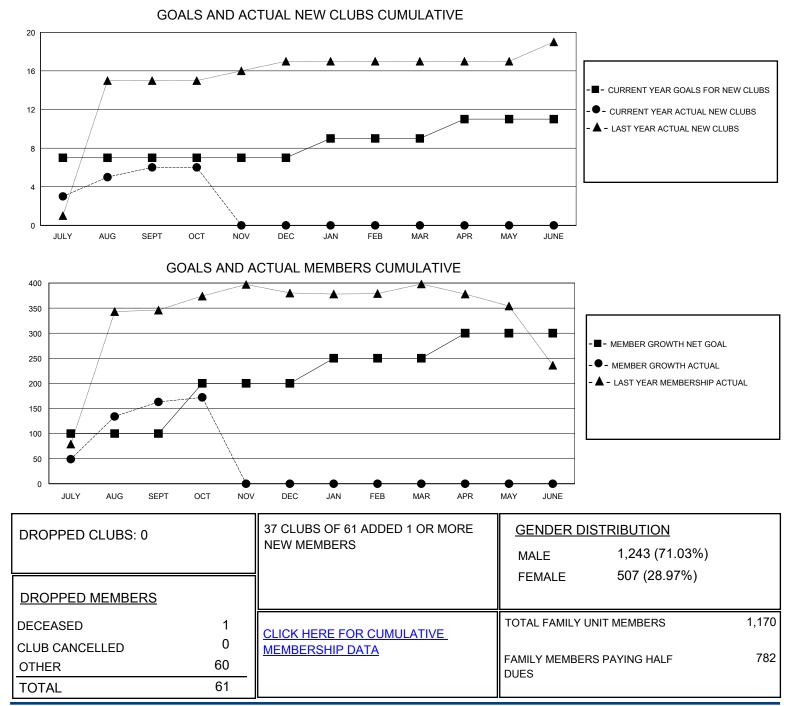

## MONTHLY MEMBERSHIP PROGRESS REPORT

District 322 H

Results as of: 10/31/2023

| GMT:                  |               |           |               |                       |                        |                         | GMT CA                                             |
|-----------------------|---------------|-----------|---------------|-----------------------|------------------------|-------------------------|----------------------------------------------------|
| Clubs                 |               |           |               | Members               |                        |                         |                                                    |
| RESULTS FOR 2023-2024 |               |           |               | RESULTS FOR 2023-2024 |                        |                         |                                                    |
| QUARTER               | NEW CLUB GOAL | NEW CLUBS | DROPPED CLUBS | QUARTER MEM           | BER GROWTH NET<br>GOAL | MEMBER GROWTH<br>ACTUAL | DROPPED<br>MEMBERS ACTUAL<br>(including transfers) |
| JULY/AUG/SEPT         | 7             | 6         | 0             | JULY/AUG/SEPT         | 100                    | 240                     | 55                                                 |
| OCT/NOV/DEC           | 0             | 0         | 0             | OCT/NOV/DEC           | 100                    | 16                      | 6                                                  |
| JAN/FEB/MAR           | 2             | 0         | 0             | JAN/FEB/MAR           | 50                     | 0                       | 0                                                  |
| APR/MAY/JUNE          | 2             | 0         | 0             | APR/MAY/JUNE          | 50                     | 0                       | 0                                                  |